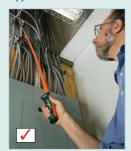

## Applications:

Probe extends to 0.9m with reach distance of 1m allows you to take measurements in hard to access areas without the use of a ladder.

Storage Position

Sensor Tip

EXTECH

Probe extends 36" (0.9m) allowing 39" (1m) total reach