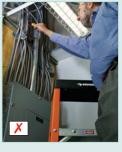

## Applications:

Probe extends to 0.9m with reach distance of 1m allows you to take measurements in hard to access areas without the use of a ladder.

Storage Position

Sensor Tip

EXTECH

Probe extends 36" (0.9m) allowing 39" (1m) total reach