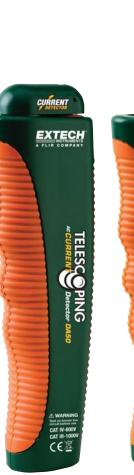

## **Telescoping AC Current Detector**

With

**Non-contact detection of AC Current up to 1000A** With telescoping probe that extends up to 39" (1m) for hard-to-reach areas

**Features:** 

- Non-Contact Detection of AC Current in shielded wires, wires behind walls, metal circuit breaker and junction boxes
- Telescoping probe extends to reach distance of 39" (1m)
- Sensitivity from 200mA to 1000A (50/60Hz)
- Red LED current indicator and ON/OFF-controlled Audible beeper
- Sensitivity adjustment increases or reduces sensor trigger threshold
- Dimensions: 7.7x2.4x1.2" (195x62x30mm) Weight: 5.2oz (148g)
- Complete with two LR44 button batteries

## **Ordering Information:**

DA50 .....Telescoping AC Current Detector