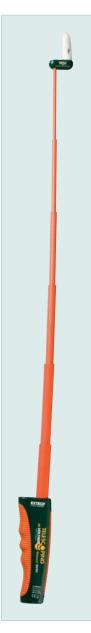

## Applications:

Probe extends to 0.9m with reach distance of 1m allows you to take measurements in hard to access areas without the use of a ladder.

Storage Position

Sensor Tip

EXTECH

Probe extends 36" (0.9m) allowing 39" (1m) total reach